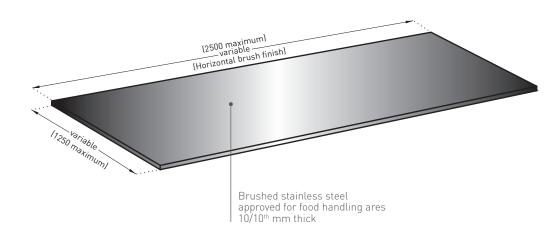

#### DESCRIPTION

- Model: Plac'Inox protection plate
- Height: as required (1.25 m maxi)
- Length: as required (2.50 m maxi)
- Thickness: 10/10th
- Material: stainless steel (304L approved for food handling areas)
- Fixing: adhesive bonding with SPM multipurpose adhesive sealant
- Finish: brushed metal

### **SPECIFICATION**

- Description: protection plate (Plac'Inox as manufactured by SPM) 10/10<sup>th</sup> thick in brushed stainless steel 304L approved for food handling areas. Its maximum length is 2.50 m and its maximum height 1.25 m. A protective film is specified to minimise cleaning before acceptance.
- Finish: brushed metal.
- Installation method: glue as per manufacturer's instructions.